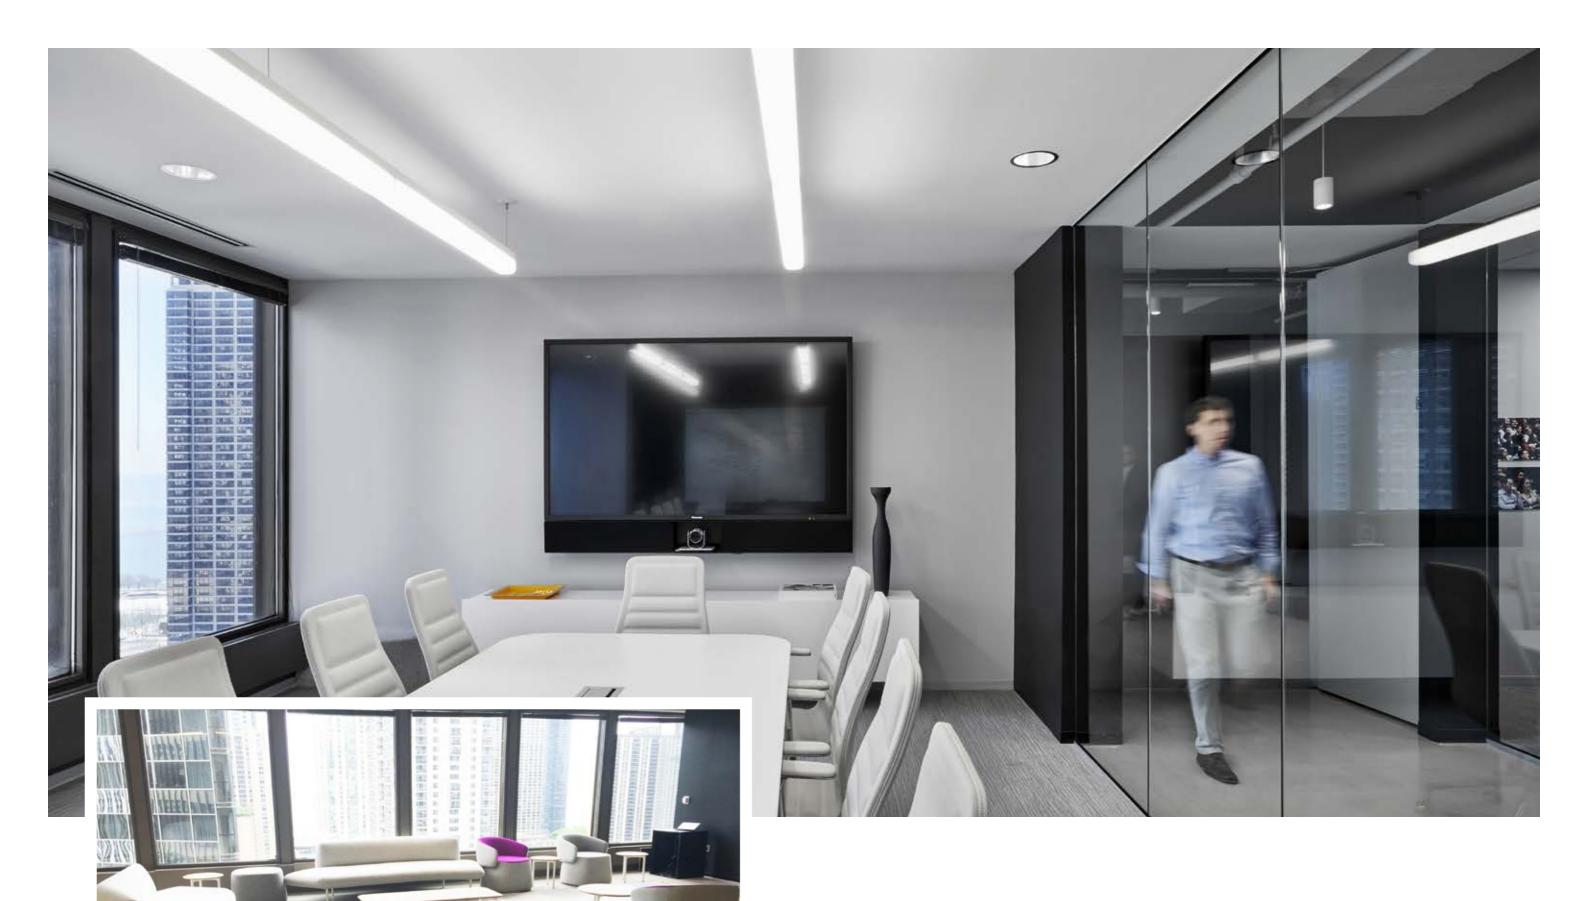

The new facility houses what Todd Heiser, partner and design principal at Gensler, who oversaw the design of the project, called "the next generation of learning spaces." With open, heavily technology-enabled, multi-functional classrooms, open spaces and a state-of-the-art broadcast studio, the location will be ideal for visiting speakers and alumni events. There also is also an onsite café that will encourage conversation and collaboration, and serve a dual purpose as an equipment checkout space. Students can come in, grab a coffee and pick-up a camera or borrow a tripod from one location.