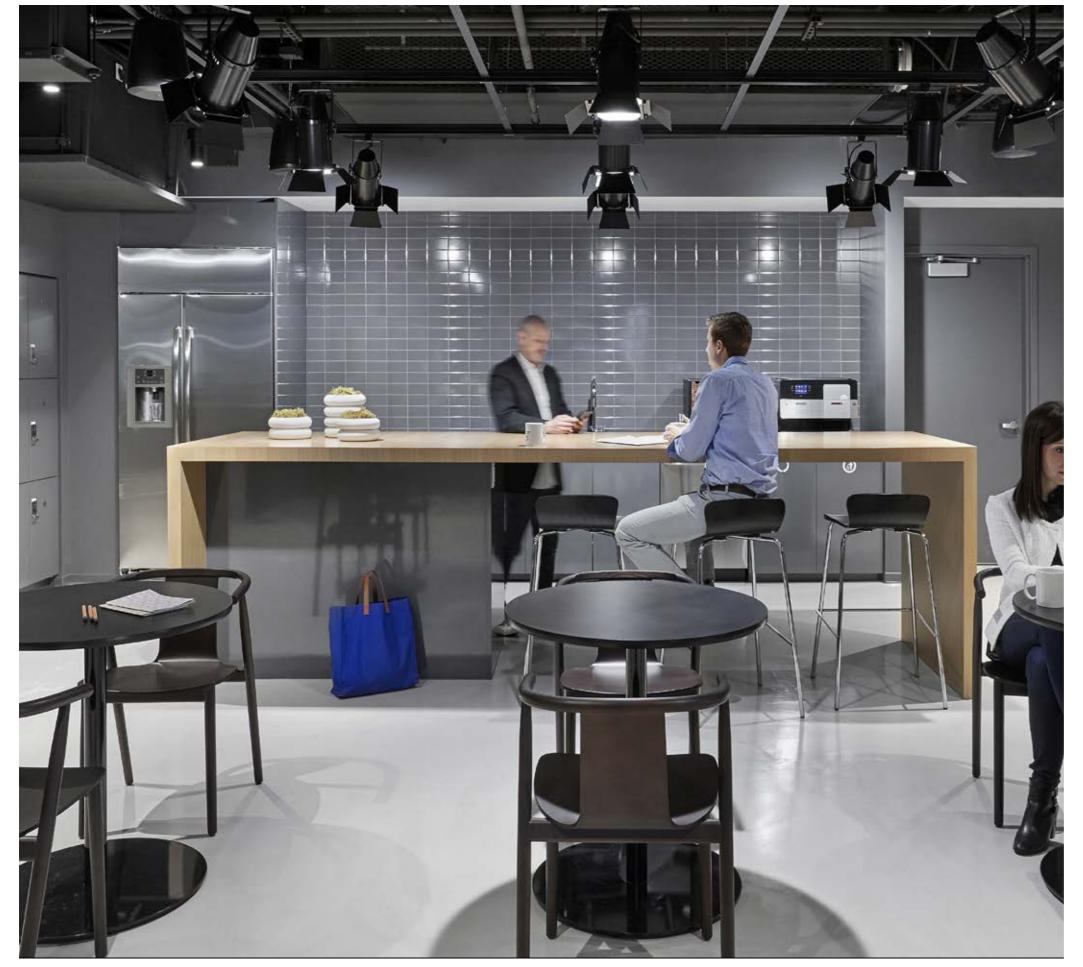

The new facility houses what Todd Heiser, partner and design principal at Gensler, who oversaw the design of the project, called "the next generation of learning spaces." With open, heavily technology-enabled, multi-functional classrooms, open spaces and a state-of-the-art broadcast studio, the location will be ideal for visiting speakers and alumni events. There also is also an onsite café that will encourage conversation and collaboration, and serve a dual purpose as an equipment checkout space. Students can come in, grab a coffee and pick-up a camera or borrow a tripod from one location.