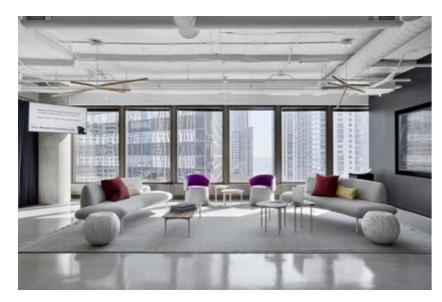

### PROJECT OVERVIEW

With sweeping views of Lake Michigan, Navy Pier and the Chicago River, this new modern workspace was designed to be both inspiring and reflective of the changes happening in today's fast-paced, social and technology-driven climate, preparing students to take their careers in media into the future.

The new facility houses what Todd Heiser, partner and design principal at Gensler, who oversaw the design of the project, called "the next generation of learning spaces." With open, heavily technology-enabled, multi-functional classrooms, open spaces and a state-of-the-art broadcast studio, the location will be ideal for visiting speakers and alumni events. There also is also an onsite café that will encourage conversation and collaboration, and serve a dual purpose as an equipment checkout space. Students can come in, grab a coffee and pick-up a camera or borrow a tripod from one location.