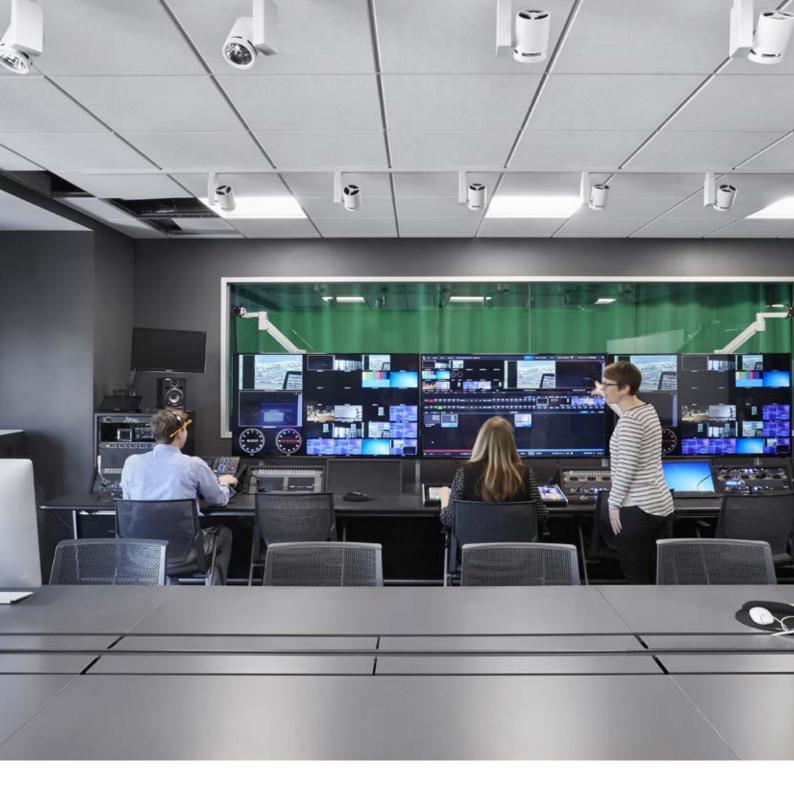

### PROJECT OVERVIEW

With sweeping views of Lake Michigan, Navy Pier and the Chicago River, this new modern workspace was designed to be both inspiring and reflective of the changes happening in today's fast-paced, social and technology-driven climate, preparing students to take their careers in media into the future.

The new facility houses what Todd Heiser, partner and design principal at Gensler, who oversaw the design of the project, called "the next generation of learning spaces." With open, heavily technology-enabled, multi-functional classrooms, open spaces and a state-of-the-art broadcast studio, the location will be ideal for visiting speakers and alumni events. There also is also an onsite café that will encourage conversation and collaboration, and serve a dual purpose as an equipment checkout space. Students can come in, grab a coffee and pick-up a camera or borrow a tripod from one location.